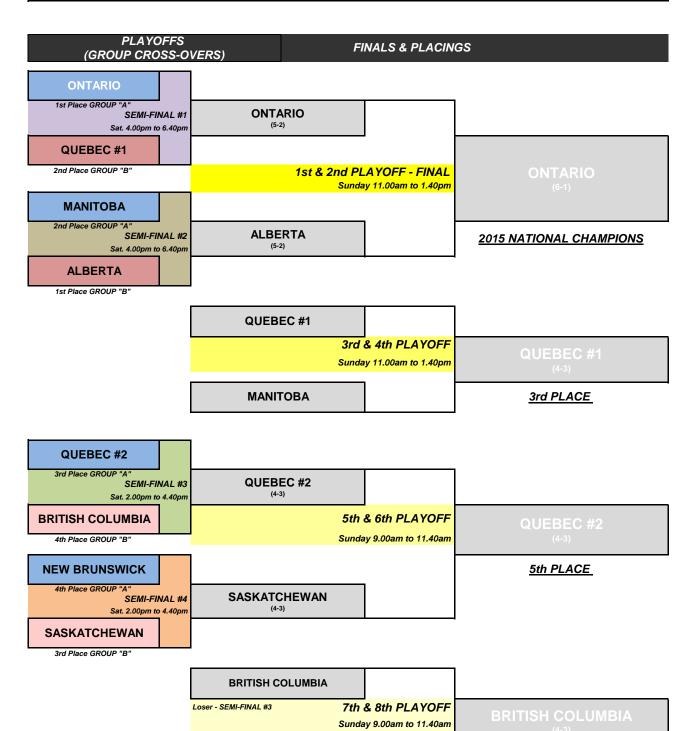

|  |  |  |  |
| *                | 3    | Match B5 |           | Match B2         | Match B4     | 2           | 2nd              |  |  |  |  |
| QUEBEC #1        |      | 0        |           | 1                | 1            |             |                  |  |  |  |  |
|                  | A 6  | Match B3 | Match B2  |                  | Match B6     | 0           | 4th              |  |  |  |  |
| BRITISH COLUMBIA |      | 0        | 0         |                  | 0            |             |                  |  |  |  |  |
|                  | 7    | Match B1 | Match B4  | Match B6         |              | 1           | 3rd              |  |  |  |  |
| SASKATCHEWAN     |      | 0        | 0         | 1                |              |             |                  |  |  |  |  |



Loser - SEMI-FINAL #4

**NEW BRUNSWICK**